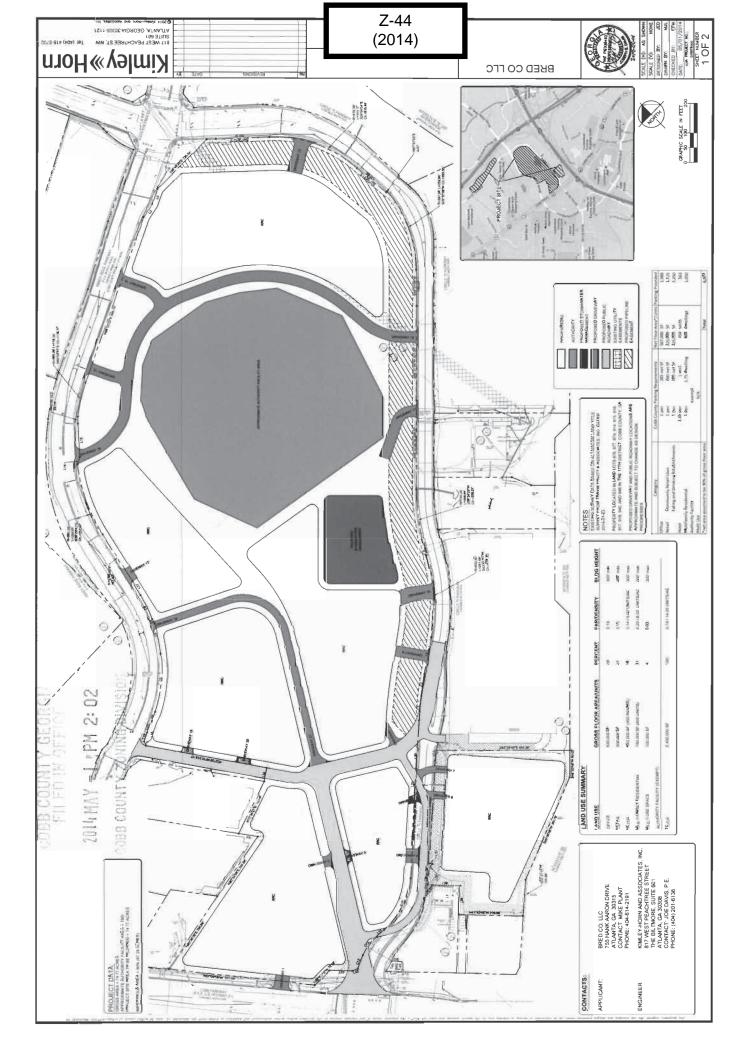

| ADDITION TO DED COLLIC                                                                 | PETITION NO:                 | 7.44            |
|----------------------------------------------------------------------------------------|------------------------------|-----------------|
| APPLICANT: BRED CO., LLC                                                               |                              |                 |
| <b>PHONE#:</b> (404) 614-2191 <b>EMAIL:</b> jballi@slhb-law.com                        | HEARING DATE (PC):           |                 |
| REPRESENTATIVE: James A. Balli, Esq.                                                   | <b>HEARING DATE (BOC):</b> _ | 07-15-14        |
| <b>PHONE#:</b> (770) 422-7016 <b>EMAIL:</b> jballi@slhb-law.com                        | PRESENT ZONING: 0&           | I, GC and OHR   |
| TITLEHOLDER: BRED CO., LLC                                                             |                              |                 |
|                                                                                        | PROPOSED ZONING: RRO         | ,               |
| PROPERTY LOCATION: Southeast side of Windy Ridge Pkwy,                                 |                              |                 |
| northwest side and easterly side of Circle 75 Parkway, east side of Cobb Pky, easterly | PROPOSED USE: Mixed          | Use Development |
| easterly side of Circle 75 Pky, on the westerly side of I-75, and on the easterly,     |                              |                 |
| southerly, and westerly side of Heritage Court                                         |                              |                 |
| ACCESS TO PROPERTY: Windy Ridge Pky, Circle 75 Pky,                                    | SIZE OF TRACT: 74            | 1.77 acres      |
| Cobb Pky                                                                               | DISTRICT: 1                  | 7               |
| PHYSICAL CHARACTERISTICS TO SITE:                                                      | LAND LOT(S): 876,877,87      |                 |
|                                                                                        | PARCEL(S): On file in Zon    | •               |
|                                                                                        | TAXES: PAID X DUI            |                 |
| CONTIGUOUS ZONING/DEVELOPMENT                                                          | COMMISSION DISTRICTS         | : 2             |
| Marietta GC 851                                                                        | OHR UVC                      | M-16 S. M. A.   |

COBB COUNTY GEORGIA FILED IN OFFICE 2014 MAY - 1 PM 2: 02 COBB COUNTY ZONING DIVISION

Application #: Z-44
PC Hearing Date: 7-1-14

BOC Hearing Date: 7-15-14

| Part 1. | Reside    | ential Rezoning Information (attach additional information if needed)                                                                                                                 |
|---------|-----------|---------------------------------------------------------------------------------------------------------------------------------------------------------------------------------------|
|         | a)        | Proposed unit square-footage(s):                                                                                                                                                      |
|         | b)        | Proposed building architecture:                                                                                                                                                       |
|         | c)        | Proposed selling prices(s):                                                                                                                                                           |
|         | d)        | List all requested variances:                                                                                                                                                         |
|         |           |                                                                                                                                                                                       |
| Part 2. | Non-r     | esidential Rezoning Information (attach additional information if needed)                                                                                                             |
|         |           | Proposed use(s): Mixed use development with related Atlanta Braves Sports Complex. sq. ft. Office, 500k sq. ft. retail/entertain., 600 unit res., 450 room/key hotel(s), 100k sq. ft. |
|         |           | use facility) Proposed building architecture:                                                                                                                                         |
|         | b)        | Proposed building architecture:                                                                                                                                                       |
|         | <u>c)</u> | Proposed hours/days of operation:                                                                                                                                                     |
|         | <u>d)</u> | List all requested variances: See attached Summary of Project.                                                                                                                        |
|         | See       | attached Legal Description, Zoning Impact Statement and Summary of Project Exhibits.                                                                                                  |
|         |           |                                                                                                                                                                                       |
|         |           |                                                                                                                                                                                       |
| Part 4  | l. Is an  | y of the property included on the proposed site plan owned by the Local, State, or Federal Government?                                                                                |
|         | (Pleas    | se_list all Right-of-Ways, Government owned lots, County owned parcels and/or remnants, etc., and attach a learly showing where these properties are located). Not applicable.        |
|         |           |                                                                                                                                                                                       |
|         |           |                                                                                                                                                                                       |
| Part 5  |           | s application a result of a Code Enforcement action? No;Yes(If yes, attach a copy of the e of Violation and/or tickets to this form).                                                 |
|         |           | icant signature: Date: May 1, 2014                                                                                                                                                    |
|         | Appl      | cant name (printed): James A. Balli, On Behalf of Applicant                                                                                                                           |

### **SUMMARY OF PROJECT**

2014 MAY - | PM 2: 04

DBB COUNTY ZoThe Project Site as defined in this Application is a unique development designed to bring one of the twenty-nine major league baseball teams in the United States to Cobb County, Georgia. Of the 89,044 local jurisdictions in the United States, Cobb County will become one of the few to have a modern major sports stadium and related development.<sup>2</sup> Accordingly, rezoning the Project Site to the current RRC zoning code with specialized stipulations will allow the County and the Applicant to address the unique circumstances necessary to enable a development that advances quality of life while bringing exceptional entertainment, office, residential, retail, and a sense of place to the surrounding area. The Braves-controlled mixed use development will be comprised of 500,000 sq. ft. of retail/entertainment, 100,000 sq. ft. multiuse facility; 630,000 sq. ft. of office; one or more hotels with up to a combined total of 450 key/occupant rooms and 600 residential units. The proposed development is consistent with, and supported by, the fact that the Project Site is located within a Regional Activity Center designation on the Cobb County Future Land Use Map.