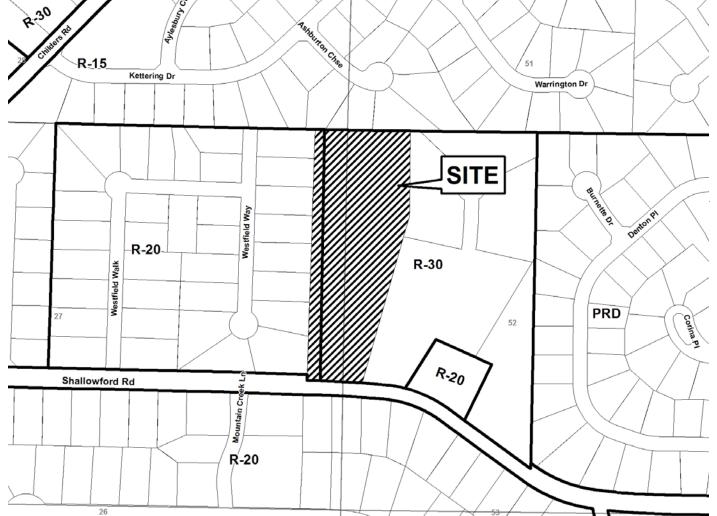

| Subdivision                             |
| ACCESS TO PROPERTY: Shallowford Road                       | SIZE OF TRACT: 5.87 acres               |
|                                                            | DISTRICT: 1                             |
| PHYSICAL CHARACTERISTICS TO SITE:                          | LAND LOT(S): 27,52                      |
|                                                            | PARCEL(S): 36,17                        |
|                                                            | TAXES: PAID X DUE                       |
| CONTIGUOUS ZONING/DEVELOPMENT                              | COMMISSION DISTRICT: 3                  |
| R-30 R-15 Kettering Dr                                     | 51<br>Warrington Dr                     |



COBB COUNTY GEORGIA.
FILED IN OFFICE

2014 MAY - 1 PM 4: 52

COBB COUNTY ZONING DIVISION



Application #: Z- 47 (2014)

PC Hearing Date: 07/01/2014

**BOC Hearing Date:** <u>07/15/2014</u>

| 1. Resi                                        | idential Rezoning Information (attach ad                                                                                                                                                                                                                                                  | ditional information if needed)                                                                                                                                                                                                                             |
|-----------------