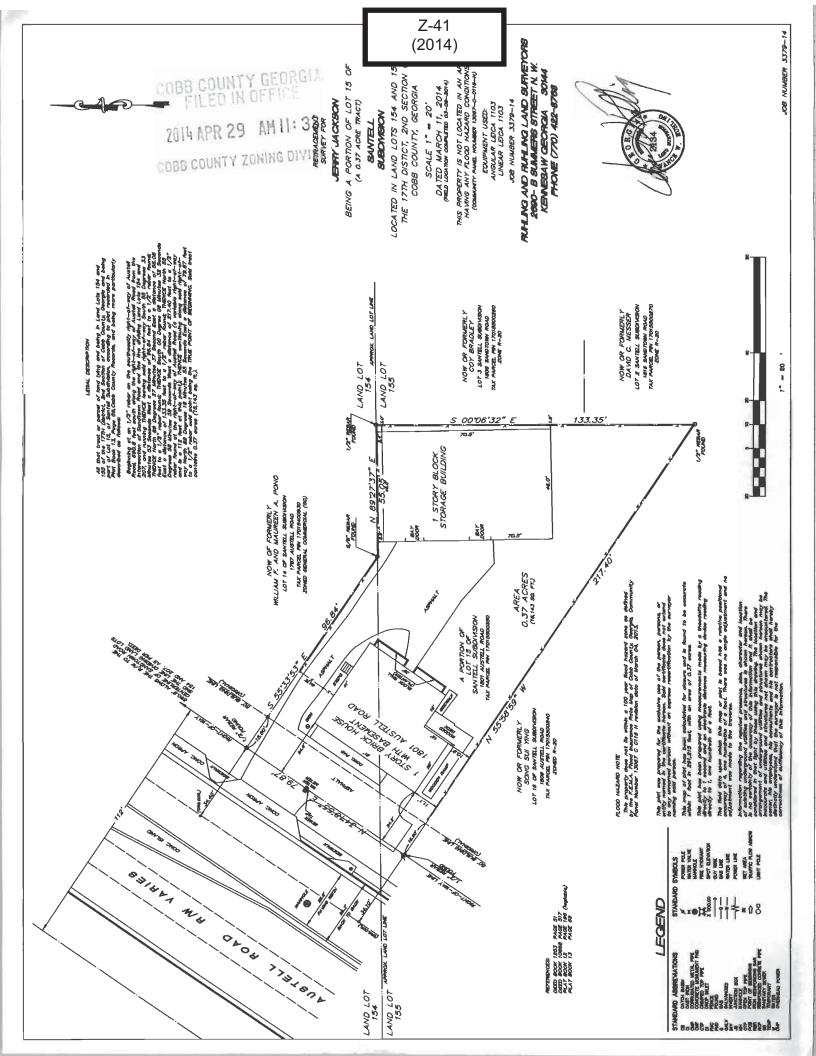

| APPLICANT: Jerry L. Jackson and James E. Baker                                                             | PETITION NO:           | Z-41       |
|------------------------------------------------------------------------------------------------------------|------------------------|------------|
| <b>PHONE#:</b> (770) 499-9950 & (678) 371-5891 <b>EMAIL:</b> JJ@ASCOPIERS.com & JAMESE_BAKER@BELLSOUTH.net | HEARING DATE (PC):     | 07-01-14   |
| REPRESENTATIVE: Jerry L. Jackson                                                                           | HEARING DATE (BOC): _  | 07-15-14   |
| <b>PHONE#:</b> (770) 499-9950 <b>EMAIL:</b> JJ@ASCOPIERS.com                                               | PRESENT ZONING:        | GC         |
| TITLEHOLDER: Jerry L. Jackson and James E. Baker                                                           |                        |            |
|                                                                                                            | PROPOSED ZONING:       | NRC        |
| PROPERTY LOCATION: Southeast side of Austell Road, northeast of                                            |                        |            |
| Austell Circle                                                                                             | PROPOSED USE: Retail a | nd Offices |
| (1801 Austell Road)                                                                                        |                        |            |
| ACCESS TO PROPERTY: Austell Road                                                                           | SIZE OF TRACT: 0       | 37 acres   |
|                                                                                                            | DISTRICT: 17           | 7          |
| PHYSICAL CHARACTERISTICS TO SITE:                                                                          | <b>LAND LOT(S):</b> 1  | 54,155     |
|                                                                                                            | PARCEL(S):             | 25         |
|                                                                                                            | TAXES: PAID X DUI      | E          |
| CONTIGUOUS ZONING/DEVELOPMENT                                                                              | COMMISSION DISTRICT:   | 4          |
| G <sub>C</sub> R-20                                                                                        | 207                    | Parker Dr  |
|                                                                                                            | <del></del>            |            |
| RM-12                                                                                                      | R-20                   |            |
|                                                                                                            | <b>─</b> ┐             |            |