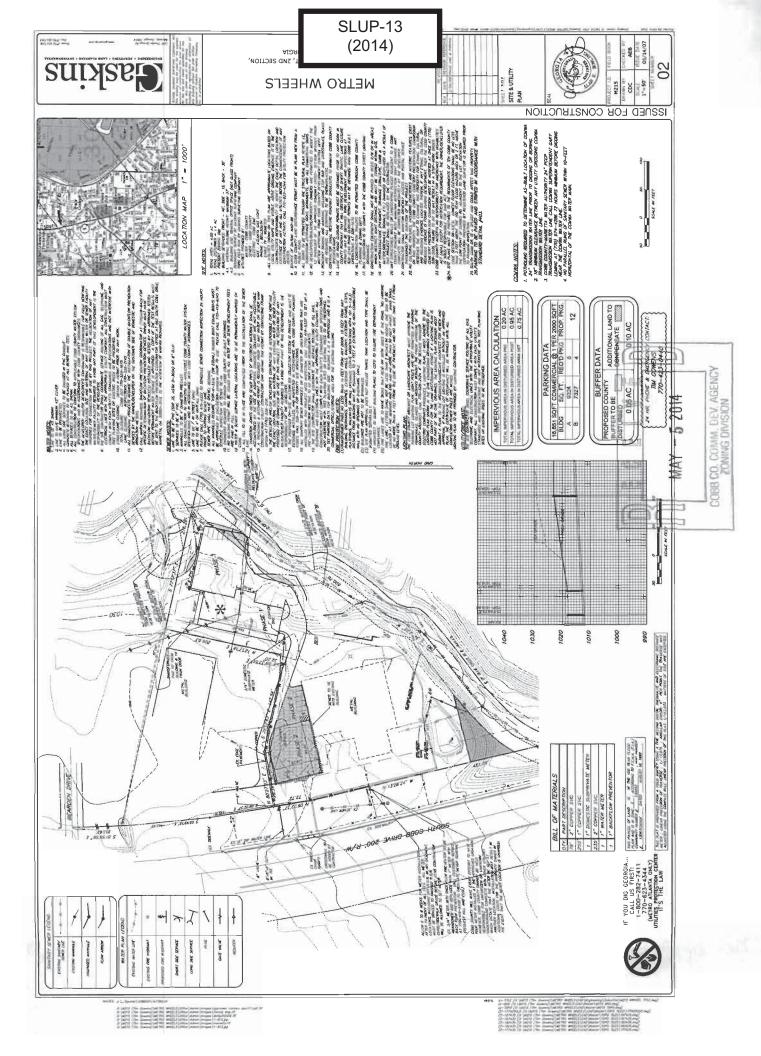

| (applicant's signature)                     |
|                                                                                                                   | (applicant's signature)                     |
| We have investigated the site as to the existence of any cemetery located on the above property. I hereby certify |                                             |
| that there is/is not such a cemetery. If any exist, provide documentation with this application.                  |                                             |
|                                                                                                                   | //////////                                  |



APPLICANT: Fleet Sales & Services, LLC PETITION NO: \_\_\_\_ SLUP-13 PHONE#: (404) 951-4887 EMAIL: williamcespedes@yahoo.com **HEARING DATE (PC):** \_\_\_\_\_ 07-01-14 **REPRESENTATIVE:** William Cespedes **HEARING DATE (BOC):** 07-15-14 PHONE#: (404) 951-4887 EMAIL: williamcespedes@yahoo.com **PRESENT ZONING:** GC,CF,R-20 **TITLEHOLDER:** Timothy Gowens and Valerie Gowens PROPOSED ZONING: Special Land **PROPERTY LOCATION:** East side of South Cobb Drive, Use Permit **PROPOSED USE:** Auto Sales across from Booth Road (1087 and 1093 South Cobb Drive) ACCESS TO PROPERTY: South Cobb Drive **SIZE OF TRACT:** 4.00 acres **DISTRICT:** \_\_\_\_\_\_17 PHYSICAL CHARACTERISTICS TO SITE: \_\_\_\_\_ **LAND LOT(S):** 222 **PARCEL(S):** \_\_\_\_\_\_47 TAXES: PAID X DUE \_\_\_\_ COMMISSION DISTRICT: \_