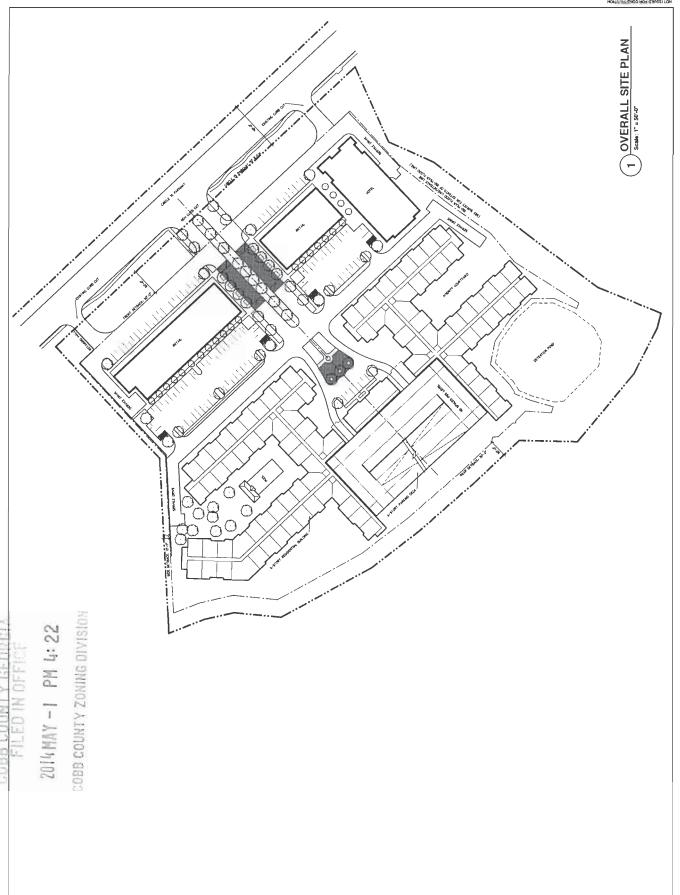

| ADDITION TO DED COLLIC                                                                 | PETITION NO:                 | 7.44            |
|----------------------------------------------------------------------------------------|------------------------------|-----------------|
| APPLICANT: BRED CO., LLC                                                               |                              |                 |
| <b>PHONE#:</b> (404) 614-2191 <b>EMAIL:</b> jballi@slhb-law.com                        | HEARING DATE (PC):           |                 |
| REPRESENTATIVE: James A. Balli, Esq.                                                   | <b>HEARING DATE (BOC):</b> _ | 07-15-14        |
| <b>PHONE#:</b> (770) 422-7016 <b>EMAIL:</b> jballi@slhb-law.com                        | PRESENT ZONING: 0&           | I, GC and OHR   |
| TITLEHOLDER: BRED CO., LLC                                                             |                              |                 |
|                                                                                        | PROPOSED ZONING: RRO         | ,               |
| PROPERTY LOCATION: Southeast side of Windy Ridge Pkwy,                                 |                              |                 |
| northwest side and easterly side of Circle 75 Parkway, east side of Cobb Pky, easterly | PROPOSED USE: Mixed          | Use Development |
| easterly side of Circle 75 Pky, on the westerly side of I-75, and on the easterly,     |                              |                 |
| southerly, and westerly side of Heritage Court                                         |                              |                 |
| ACCESS TO PROPERTY: Windy Ridge Pky, Circle 75 Pky,                                    | SIZE OF TRACT: 74            | 1.77 acres      |
| Cobb Pky                                                                               | DISTRICT: 1                  | 7               |
| PHYSICAL CHARACTERISTICS TO SITE:                                                      | LAND LOT(S): 876,877,87      |                 |
|                                                                                        | PARCEL(S): On file in Zon    | •               |
|                                                                                        | TAXES: PAID X DUI            |                 |
| CONTIGUOUS ZONING/DEVELOPMENT                                                          | COMMISSION DISTRICTS         | : 2             |
| Marietta GC 851                                                                        | OHR UVC                      | M-16 S. M. A.   |

COBB COUNTY GEORGIA FILED IN OFFICE 2014 MAY - 1 PM 2: 02 COBB COUNTY ZONING DIVISION

Application #: Z-44
PC Hearing Date: 7-1-14

BOC Hearing Date: 7-15-14

| Part 1. | Reside    | ential Rezoning Information (attach additional information if needed)                                                                                                                 |
|---------|-----------|---------------------------------------------------------------------------------------------------------------------------------------------------------------------------------------|
|         | a)        | Proposed unit square-footage(s):                                                                                                                                                      |
|         | b)        | Proposed building architecture:                                                                                                                                                       |
|         | c)        | Proposed selling prices(s):                                                                                                                                                           |
|         | d)        | List all requested variances:                                                                                                                                                         |
|         |           |                                                                                                                                                                                       |
| Part 2. | Non-r     | esidential Rezoning Information (attach additional information if needed)                                                                                                             |
|         |           | Proposed use(s): Mixed use development with related Atlanta Braves Sports Complex. sq. ft. Office, 500k sq. ft. retail/entertain., 600 unit res., 450 room/key hotel(s), 100k sq. ft. |
|         |           | use facility) Proposed building architecture:                                                                                                                                         |
|         | b)        | Proposed building architecture:                                                                                                                                                       |
|         | <u>c)</u> | Proposed hours/days of operation:                                                                                                                                                     |
|         | <u>d)</u> | List all requested variances: See attached Summary of Project.                                                                                                                        |
|         | See       | attached Legal Description, Zoning Impact Statement and Summary of Project Exhibits.                                                                                                  |
|         |           |                                                                                                                                                                                       |
|         |           |                                                                                                                                                                                       |
| Part 4  | l. Is an  | y of the property included on the proposed site plan owned by the Local, State, or Federal Government?                                                                                |
|         | (Pleas    | se_list all Right-of-Ways, Government owned lots, County owned parcels and/or remnants, etc., and attach a learly showing where these properties are located). Not applicable.        |
|         |           |                                                                                                                                                                                       |
|         |           |                                                                                                                                                                                       |
| Part 5  |           | s application a result of a Code Enforcement action? No;Yes(If yes, attach a copy of the e of Violation and/or tickets to this form).                                                 |
|         |           | icant signature: Date: May 1, 2014                                                                                                                                                    |
|         | Appl      | cant name (printed): James A. Balli, On Behalf of Applicant                                                                                                                           |

### **SUMMARY OF PROJECT**

2014 MAY - | PM 2: 04

DBB COUNTY ZoThe Project Site as defined in this Application is a unique development designed to bring one of the twenty-nine major league baseball teams in the United States to Cobb County, Georgia. Of the 89,044 local jurisdictions in the United States, Cobb County will become one of the few to have a modern major sports stadium and related development.<sup>2</sup> Accordingly, rezoning the Project Site to the current RRC zoning code with specialized stipulations will allow the County and the Applicant to address the unique circumstances necessary to enable a development that advances quality of life while bringing exceptional entertainment, office, residential, retail, and a sense of place to the surrounding area. The Braves-controlled mixed use development will be comprised of 500,000 sq. ft. of retail/entertainment, 100,000 sq. ft. multiuse facility; 630,000 sq. ft. of office; one or more hotels with up to a combined total of 450 key/occupant rooms and 600 residential units. The proposed development is consistent with, and supported by, the fact that the Project Site is located within a Regional Activity Center designation on the Cobb County Future Land Use Map.