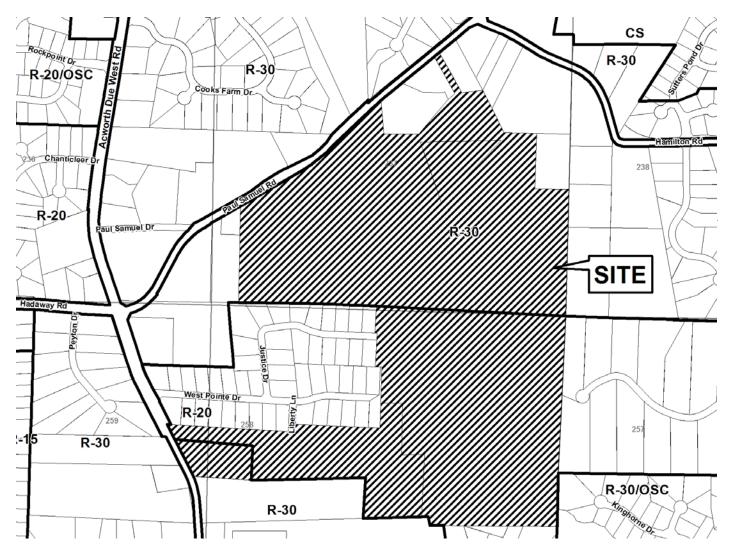

| ADDITION TO DED COLLIC                                                                 | PETITION NO:                 | 7.44            |
|----------------------------------------------------------------------------------------|------------------------------|-----------------|
| APPLICANT: BRED CO., LLC                                                               |                              |                 |
| <b>PHONE#:</b> (404) 614-2191 <b>EMAIL:</b> jballi@slhb-law.com                        | HEARING DATE (PC):           |                 |
| REPRESENTATIVE: James A. Balli, Esq.                                                   | <b>HEARING DATE (BOC):</b> _ | 07-15-14        |
| <b>PHONE#:</b> (770) 422-7016 <b>EMAIL:</b> jballi@slhb-law.com                        | PRESENT ZONING: 0&           | I, GC and OHR   |
| TITLEHOLDER: BRED CO., LLC                                                             |                              |                 |
|                                                                                        | PROPOSED ZONING: RRO         | ,               |
| PROPERTY LOCATION: Southeast side of Windy Ridge Pkwy,                                 |                              |                 |
| northwest side and easterly side of Circle 75 Parkway, east side of Cobb Pky, easterly | PROPOSED USE: Mixed          | Use Development |
| easterly side of Circle 75 Pky, on the westerly side of I-75, and on the easterly,     |                              |                 |
| southerly, and westerly side of Heritage Court                                         |                              |                 |
| ACCESS TO PROPERTY: Windy Ridge Pky, Circle 75 Pky,                                    | SIZE OF TRACT: 74            | 1.77 acres      |
| Cobb Pky                                                                               | DISTRICT: 1                  | 7               |
| PHYSICAL CHARACTERISTICS TO SITE:                                                      | LAND LOT(S): 876,877,87      |                 |
|                                                                                        | PARCEL(S): On file in Zon    | •               |
|                                                                                        | TAXES: PAID X DUI            |                 |
| CONTIGUOUS ZONING/DEVELOPMENT                                                          | COMMISSION DISTRICTS         | : 2             |
| Marietta GC 851                                                                        | OHR UVC                      | M-16 S. M. A.   |