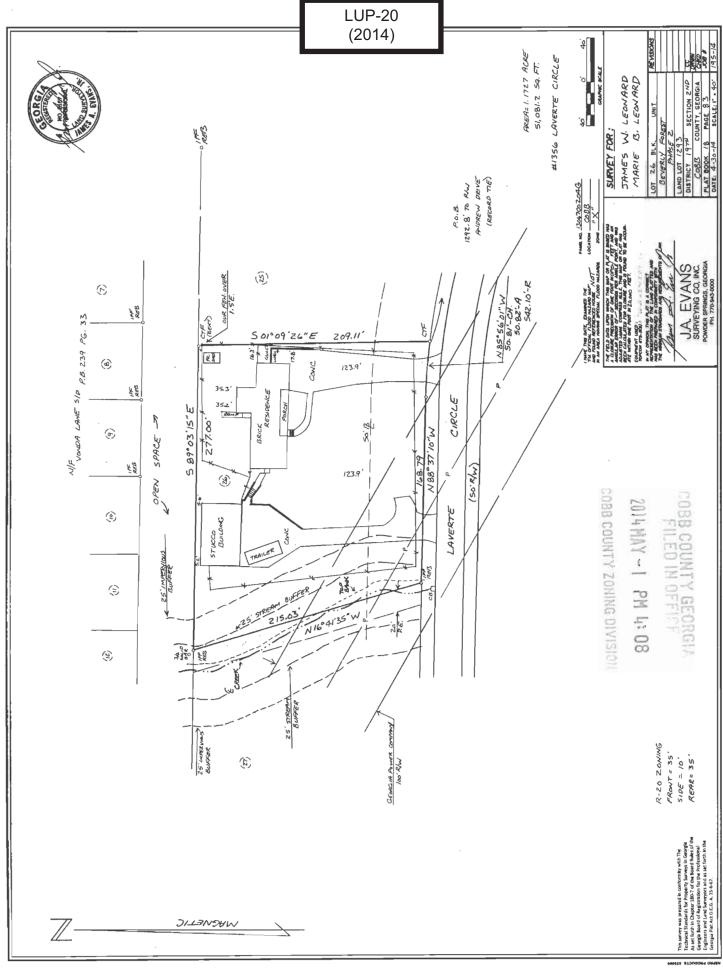

|                                         |  |
| Size | of house per Cobb County Tax Assessor                                                | records:                                |  |
| Num  | ber of related adults proposed:                                                      | Number permitted by code:               |  |
| Num  | ber of unrelated adults proposed:                                                    | Number permitted by code:               |  |
| Num  | ber of vehicles proposed:                                                            | Number permitted by code:               |  |
| Num  | ther of vehicles proposed to be parked out                                           | tside: Number of vehicles permitted     |  |



| APPLICANT: Marie B. Leonard                              | PETITION NO:          | LUP-20           |
|----------------------------------------------------------|-----------------------|------------------|
| PHONE#: (678) 887-0555 EMAIL: mariegidget@yahoo.com      | HEARING DATE (PC): _  | 07-01-14         |
| REPRESENTATIVE: Marie B. Leonard                         | _ HEARING DATE (BOC): | :07-15-14        |
| PHONE#: (678) 887-0555 EMAIL: mariegidget@yahoo.com      | PRESENT ZONING:       | R-20             |
| TITLEHOLDER: Marie B. Leonard                            | _                     |                  |
|                                                          | PROPOSED ZONING: _I   | Land Use Permit  |
| PROPERTY LOCATION: North side of Laverte Circle, east of |