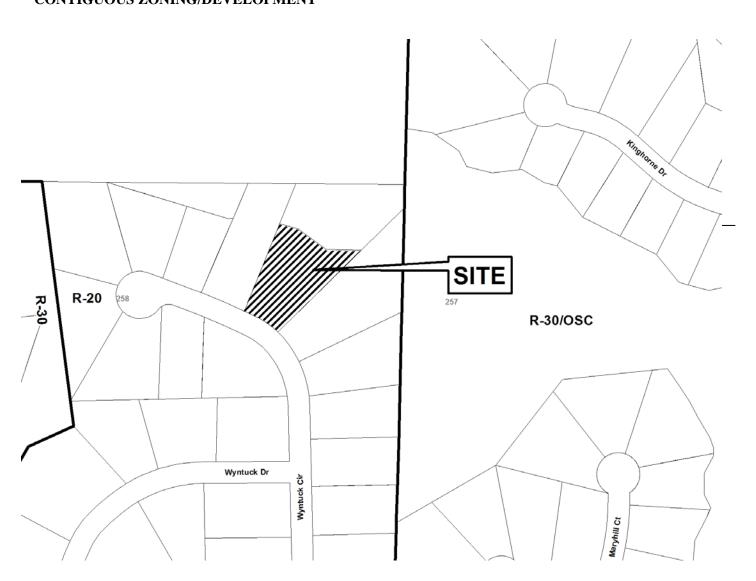

| APPLICANT: James R. Craig                                                                                                                                                                                                                                                                                                                                                                                                                                                                                                                            | PETITION NO: Z-42                     |
|------------------------------------------------------------------------------------------------------------------------------------------------------------------------------------------------------------------------------------------------------------------------------------------------------------------------------------------------------------------------------------------------------------------------------------------------------------------------------------------------------------------------------------------------------|---------------------------------------|
| PHONE#: (770) 597-3861 EMAIL: JRCFIY@comcast.net                                                                                                                                                                                                                                                                                                                                                                                                                                                                                                     | <b>HEARING DATE (PC):</b> 07-01-14    |
| REPRESENTATIVE: James R. Craig                                                                                                                                                                                                                                                                                                                                                                                                                                                                                                                       | <b>HEARING DATE (BOC):</b> 07-15-14   |
| PHONE#: (770) 597-3861 EMAIL: JRCFIY@comcast.net                                                                                                                                                                                                                                                                                                                                                                                                                                                                                                     | PRESENT ZONING: GC,R-20               |
| TITLEHOLDER: James R. Craig                                                                                                                                                                                                                                                                                                                                                                                                                                                                                                                          |                                       |
|                                                                                                                                                                                                                                                                                                                                                                                                                                                                                                                                                      | PROPOSED ZONING: NRC                  |
| PROPERTY LOCATION: North side of Liberty Hill Road, south side                                                                                                                                                                                                                                                                                                                                                                                                                                                                                       |                                       |
| of Hiawassee Drive, east of Canton Road                                                                                                                                                                                                                                                                                                                                                                                                                                                                                                              | PROPOSED USE: Gym, Auto Repair        |
| (837 Liberty Hill Road)                                                                                                                                                                                                                                                                                                                                                                                                                                                                                                                              |                                       |
| ACCESS TO PROPERTY: Liberty Hill Road                                                                                                                                                                                                                                                                                                                                                                                                                                                                                                                | SIZE OF TRACT: 0.8566 acres           |
|                                                                                                                                                                                                                                                                                                                                                                                                                                                                                                                                                      | <b>DISTRICT:</b> 16                   |
| PHYSICAL CHARACTERISTICS TO SITE:                                                                                                                                                                                                                                                                                                                                                                                                                                                                                                                    |                                       |
|                                                                                                                                                                                                                                                                                                                                                                                                                                                                                                                                                      | <b>PARCEL(S):</b> 14                  |
|                                                                                                                                                                                                                                                                                                                                                                                                                                                                                                                                                      | TAXES: PAID X DUE                     |
| CONTIGUOUS ZONING/DEVELOPMENT                                                                                                                                                                                                                                                                                                                                                                                                                                                                                                                        | COMMISSION DISTRICT: _3               |
| R-20 Westerly Way  GC  R-20 Hiawassee Dr  R-20 NRC  R-20 NRC  GC  NRC  NR | SITE  SITE  6601  CF  636  R-20  R-20 |