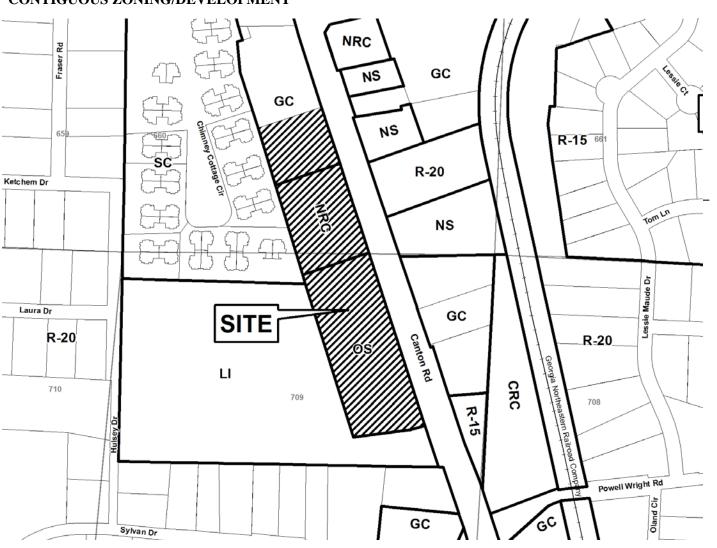

| APPLICANT: Jerry L. Jackson and James E. Baker                                                             | PETITION NO:           | Z-41       |
|------------------------------------------------------------------------------------------------------------|------------------------|------------|
| <b>PHONE#:</b> (770) 499-9950 & (678) 371-5891 <b>EMAIL:</b> JJ@ASCOPIERS.com & JAMESE_BAKER@BELLSOUTH.net | HEARING DATE (PC):     | 07-01-14   |
| REPRESENTATIVE: Jerry L. Jackson                                                                           | HEARING DATE (BOC): _  | 07-15-14   |
| <b>PHONE#:</b> (770) 499-9950 <b>EMAIL:</b> JJ@ASCOPIERS.com                                               | PRESENT ZONING:        | GC         |
| TITLEHOLDER: Jerry L. Jackson and James E. Baker                                                           |                        |            |
|                                                                                                            | PROPOSED ZONING:       | NRC        |
| PROPERTY LOCATION: Southeast side of Austell Road, northeast of                                            |                        |            |
| Austell Circle                                                                                             | PROPOSED USE: Retail a | nd Offices |
| (1801 Austell Road)                                                                                        |                        |            |
| ACCESS TO PROPERTY: Austell Road                                                                           | SIZE OF TRACT: 0       | 37 acres   |
|                                                                                                            | DISTRICT: 17           | 7          |
| PHYSICAL CHARACTERISTICS TO SITE:                                                                          | <b>LAND LOT(S):</b> 1  | 54,155     |
|                                                                                                            | PARCEL(S):             | 25         |
|                                                                                                            | TAXES: PAID X DUI      | E          |
| CONTIGUOUS ZONING/DEVELOPMENT                                                                              | COMMISSION DISTRICT:   | 4          |
| G <sub>C</sub> R-20                                                                                        | 207                    | Parker Dr  |
|                                                                                                            | <del></del>            |            |
| RM-12                                                                                                      | R-20                   |            |
|                                                                                                            | <b>─</b> ┐             |            |