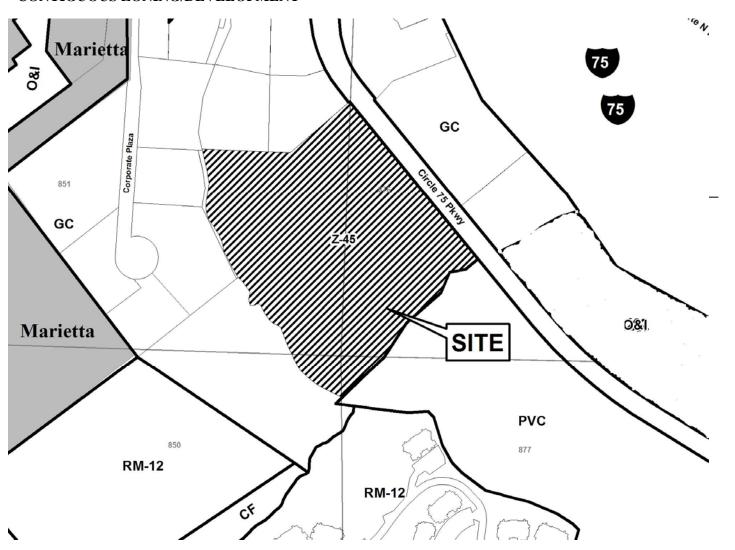

| ADDITION TO DED COLLIC                                                                 | PETITION NO:                 | 7.44            |
|----------------------------------------------------------------------------------------|------------------------------|-----------------|
| APPLICANT: BRED CO., LLC                                                               |                              |                 |
| <b>PHONE#:</b> (404) 614-2191 <b>EMAIL:</b> jballi@slhb-law.com                        | HEARING DATE (PC):           |                 |
| REPRESENTATIVE: James A. Balli, Esq.                                                   | <b>HEARING DATE (BOC):</b> _ | 07-15-14        |
| <b>PHONE#:</b> (770) 422-7016 <b>EMAIL:</b> jballi@slhb-law.com                        | PRESENT ZONING: 0&           | I, GC and OHR   |
| TITLEHOLDER: BRED CO., LLC                                                             |                              |                 |
|                                                                                        | PROPOSED ZONING: RRO         | ,               |
| PROPERTY LOCATION: Southeast side of Windy Ridge Pkwy,                                 |                              |                 |
| northwest side and easterly side of Circle 75 Parkway, east side of Cobb Pky, easterly | PROPOSED USE: Mixed          | Use Development |
| easterly side of Circle 75 Pky, on the westerly side of I-75, and on the easterly,     |                              |                 |
| southerly, and westerly side of Heritage Court                                         |                              |                 |
| ACCESS TO PROPERTY: Windy Ridge Pky, Circle 75 Pky,                                    | SIZE OF TRACT: 74            | 1.77 acres      |
| Cobb Pky                                                                               | DISTRICT: 1                  | 7               |
| PHYSICAL CHARACTERISTICS TO SITE:                                                      | LAND LOT(S): 876,877,87      |                 |
|                                                                                        | PARCEL(S): On file in Zon    | •               |
|                                                                                        | TAXES: PAID X DUI            |                 |
| CONTIGUOUS ZONING/DEVELOPMENT                                                          | COMMISSION DISTRICTS         | : 2             |
| Marietta GC 851                                                                        | OHR UVC                      | M-16 S. M. A.   |