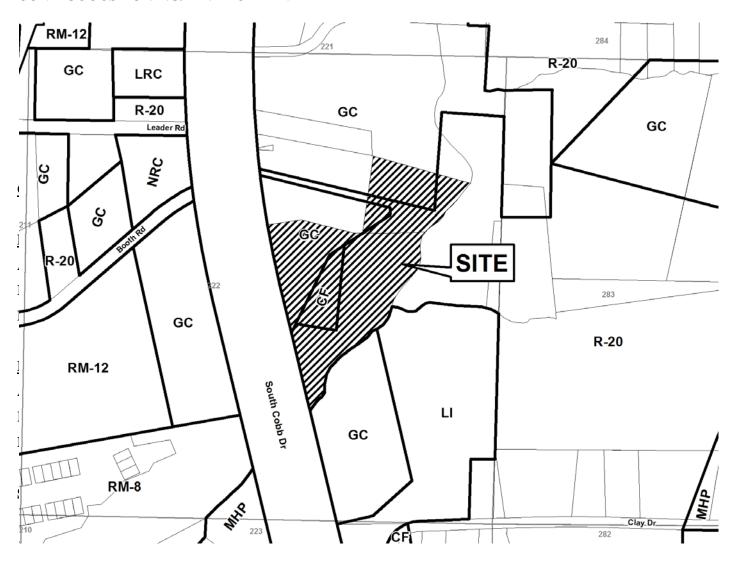

| APPLICANT: James R. Craig                                                                                                                                                                                                                                                                                                                                                                                                                                                                                                                            | PETITION NO: Z-42                     |
|------------------------------------------------------------------------------------------------------------------------------------------------------------------------------------------------------------------------------------------------------------------------------------------------------------------------------------------------------------------------------------------------------------------------------------------------------------------------------------------------------------------------------------------------------|---------------------------------------|
| PHONE#: (770) 597-3861 EMAIL: JRCFIY@comcast.net                                                                                                                                                                                                                                                                                                                                                                                                                                                                                                     | <b>HEARING DATE (PC):</b> 07-01-14    |
| REPRESENTATIVE: James R. Craig                                                                                                                                                                                                                                                                                                                                                                                                                                                                                                                       | <b>HEARING DATE (BOC):</b> 07-15-14   |
| PHONE#: (770) 597-3861 EMAIL: JRCFIY@comcast.net                                                                                                                                                                                                                                                                                                                                                                                                                                                                                                     | PRESENT ZONING: GC,R-20               |
| TITLEHOLDER: James R. Craig                                                                                                                                                                                                                                                                                                                                                                                                                                                                                                                          |                                       |
|                                                                                                                                                                                                                                                                                                                                                                                                                                                                                                                                                      | PROPOSED ZONING: NRC                  |
| PROPERTY LOCATION: North side of Liberty Hill Road, south side                                                                                                                                                                                                                                                                                                                                                                                                                                                                                       |                                       |
| of Hiawassee Drive, east of Canton Road                                                                                                                                                                                                                                                                                                                                                                                                                                                                                                              | PROPOSED USE: Gym, Auto Repair        |
| (837 Liberty Hill Road)                                                                                                                                                                                                                                                                                                                                                                                                                                                                                                                              |                                       |
| ACCESS TO PROPERTY: Liberty Hill Road                                                                                                                                                                                                                                                                                                                                                                                                                                                                                                                | SIZE OF TRACT: 0.8566 acres           |
|                                                                                                                                                                                                                                                                                                                                                                                                                                                                                                                                                      | <b>DISTRICT:</b> 16                   |
| PHYSICAL CHARACTERISTICS TO SITE:                                                                                                                                                                                                                                                                                                                                                                                                                                                                                                                    |                                       |
|                                                                                                                                                                                                                                                                                                                                                                                                                                                                                                                                                      | <b>PARCEL(S):</b> 14                  |
|                                                                                                                                                                                                                                                                                                                                                                                                                                                                                                                                                      | TAXES: PAID X DUE                     |
| CONTIGUOUS ZONING/DEVELOPMENT                                                                                                                                                                                                                                                                                                                                                                                                                                                                                                                        | COMMISSION DISTRICT: _3               |
| R-20 Westerly Way  GC  R-20 Hiawassee Dr  R-20 NRC  R-20 NRC  GC  NRC  NR | SITE  SITE  6601  CF  636  R-20  R-20 |