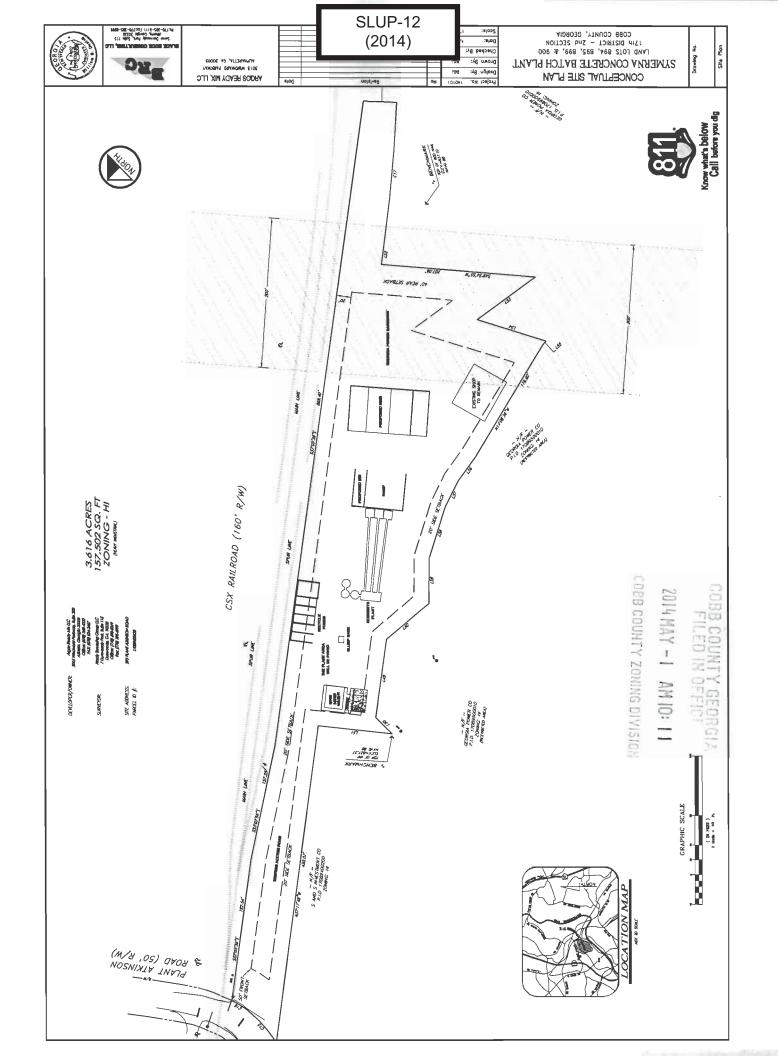

|  |  |  |
| Nun            | ber of related adults proposed: Number permitted by code:                                                                                                    |  |  |  |
| Nun            | Number of unrelated adults proposed: Number permitted by code:                                                                                               |  |  |  |
| Nun            | nber of vehicles proposed: Number permitted by code:                                                                                                         |  |  |  |
| Nun            | aber of vehicles proposed to be parked outside:Number of vehicles permitted                                                                                  |  |  |  |



| APPLICANT: Argos Ready Mix, LLC                               | PETITION NO: SLUP-12                |
|---------------------------------------------------------------|-------------------------------------|
| PHONE#: (678) 368-4276 EMAIL: mwolinsky@argos-us.com          | HEARING DATE (PC):07-01-14          |
| REPRESENTATIVE: Brian Johnson – Black Rock Consulting         | <b>HEARING DATE (BOC):</b> 07-15-14 |
| PHONE#: (770) 395-6111 EMAIL: bjohnson@blackrockga.com        | PRESENT ZONING: HI                  |
| TITLEHOLDER: Argos Ready Mix, LLC; Georgia Power Company;     |                                     |
| CSX Transportation, Inc.                                      | PROPOSED ZONING: Special Land       |
| PROPERTY LOCATION: South of Plant Atkinson Road, west side of | Use