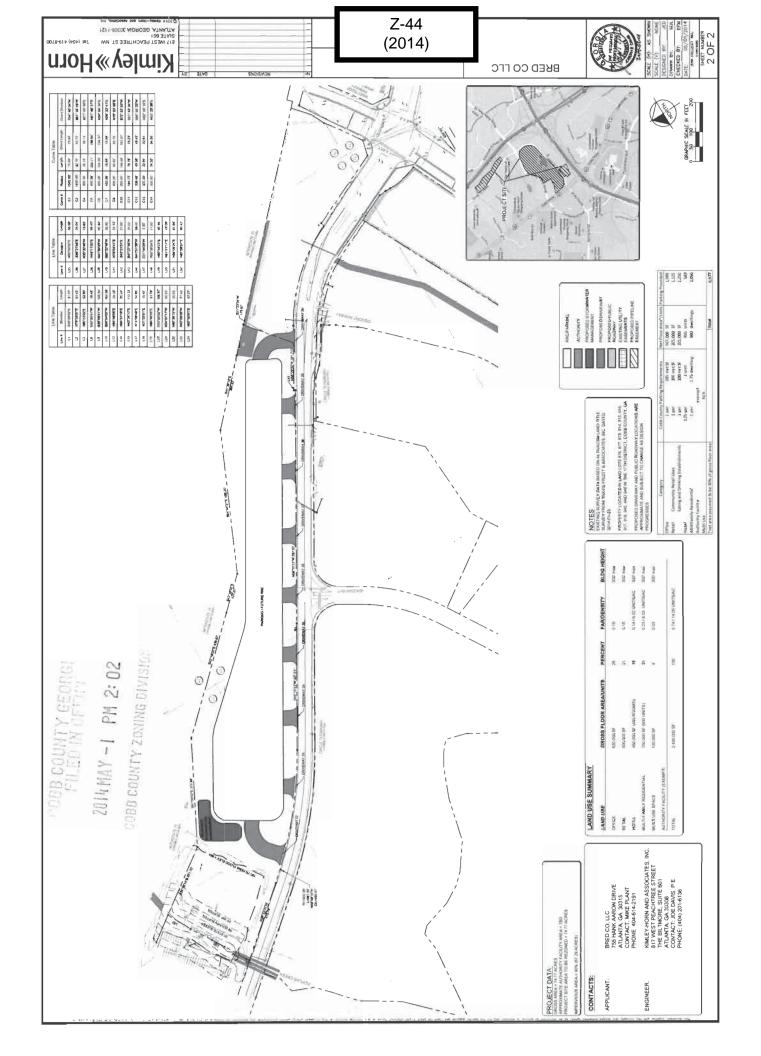

| ADDITION TO DED COLLIC                                                                 | PETITION NO:                 | 7.44            |
|----------------------------------------------------------------------------------------|------------------------------|-----------------|
| APPLICANT: BRED CO., LLC                                                               |                              |                 |
| <b>PHONE#:</b> (404) 614-2191 <b>EMAIL:</b> jballi@slhb-law.com                        | HEARING DATE (PC):           |                 |
| REPRESENTATIVE: James A. Balli, Esq.                                                   | <b>HEARING DATE (BOC):</b> _ | 07-15-14        |
| <b>PHONE#:</b> (770) 422-7016 <b>EMAIL:</b> jballi@slhb-law.com                        | PRESENT ZONING: 0&           | I, GC and OHR   |
| TITLEHOLDER: BRED CO., LLC                                                             |                              |                 |
|                                                                                        | PROPOSED ZONING: RRO         | ,               |
| PROPERTY LOCATION: Southeast side of Windy Ridge Pkwy,                                 |                              |                 |
| northwest side and easterly side of Circle 75 Parkway, east side of Cobb Pky, easterly | PROPOSED USE: Mixed          | Use Development |
| easterly side of Circle 75 Pky, on the westerly side of I-75, and on the easterly,     |                              |                 |
| southerly, and westerly side of Heritage Court                                         |                              |                 |
| ACCESS TO PROPERTY: Windy Ridge Pky, Circle 75 Pky,                                    | SIZE OF TRACT: 74            | 1.77 acres      |
| Cobb Pky                                                                               | DISTRICT: 1                  | 7               |
| PHYSICAL CHARACTERISTICS TO SITE:                                                      | LAND LOT(S): 876,877,87      |                 |
|                                                                                        | PARCEL(S): On file in Zon    | •               |
|                                                                                        | TAXES: PAID X DUI            |                 |
| CONTIGUOUS ZONING/DEVELOPMENT                                                          | COMMISSION DISTRICTS         | : 2             |
| Marietta GC 851                                                                        | OHR UVC                      | M-16 S. M. A.   |

COBB COUNTY GEORGIA FILED IN OFFICE 2014 MAY - 1 PM 2: 02 COBB COUNTY ZONING DIVISION

Application #: Z-44
PC Hearing Date: 7-1-14

BOC Hearing Date: 7-15-14

| Part 1. | Reside    | ential Rezoning Information (attach additional information if needed)                                                                                                                 |
|---------|-----------|---------------------------------------------------------------------------------------------------------------------------------------------------------------------------------------|
|         | a)        | Proposed unit square-footage(s):                                                                                                                                                      |
|         | b)        | Proposed building architecture:                                                                                                                                                       |
|         | c)        | Proposed selling prices(s):                                                                                                                                                           |
|         | d)        | List all requested variances:                                                                                                                                                         |
|         |           |                                                                                                                                                                                       |
| Part 2. | Non-r     | esidential Rezoning Information (attach additional information if needed)                                                                                                             |
|         |           | Proposed use(s): Mixed use development with related Atlanta Braves Sports Complex. sq. ft. Office, 500k sq. ft. retail/entertain., 600 unit res., 450 room/key hotel(s), 100k sq. ft. |
|         |           | use facility) Proposed building architecture:                                                                                                                                         |
|         | b)        | Proposed building architecture:                                                                                                                                                       |
|         | <u>c)</u> | Proposed hours/days of operation:                                                                                                                                                     |
|         | <u>d)</u> | List all requested variances: See attached Summary of Project.                                                                                                                        |
|         | See       | attached Legal Description, Zoning Impact Statement and Summary of Project Exhibits.                                                                                                  |
|         |           |                                                                                                                                                                                       |
|         |           |                                                                                                                                                                                       |
| Part 4  | l. Is an  | y of the property included on the proposed site plan owned by the Local, State, or Federal Government?                                                                                |
|         | (Pleas    | se_list all Right-of-Ways, Government owned lots, County owned parcels and/or remnants, etc., and attach a learly showing where these properties are located). Not applicable.        |
|         |           |                                                                                                                                                                                       |
|         |           |                                                                                                                                                                                       |
| Part 5  |           | s application a result of a Code Enforcement action? No;Yes(If yes, attach a copy of the e of Violation and/or tickets to this form).                                                 |
|         |           | icant signature: Date: May 1, 2014                                                                                                                                                    |
|         | Appl      | cant name (printed): James A. Balli, On Behalf of Applicant                                                                                                                           |

### **SUMMARY OF PROJECT**

2014 MAY - | PM 2: 04

DBB COUNTY ZoThe Project Site as defined in this Application is a unique development designed to bring one of the twenty-nine major league baseball teams in the United States to Cobb County, Georgia. Of the 89,044 local jurisdictions in the United States, Cobb County will become one of the few to have a modern major sports stadium and related development.<sup>2</sup> Accordingly, rezoning the Project Site to the current RRC zoning code with specialized stipulations will allow the County and the Applicant to address the unique circumstances necessary to enable a development that advances quality of life while bringing exceptional entertainment, office, residential, retail, and a sense of place to the surrounding area. The Braves-controlled mixed use development will be comprised of 500,000 sq. ft. of retail/entertainment, 100,000 sq. ft. multiuse facility; 630,000 sq. ft. of office; one or more hotels with up to a combined total of 450 key/occupant rooms and 600 residential units. The proposed development is consistent with, and supported by, the fact that the Project Site is located within a Regional Activity Center designation on the Cobb County Future Land Use Map.