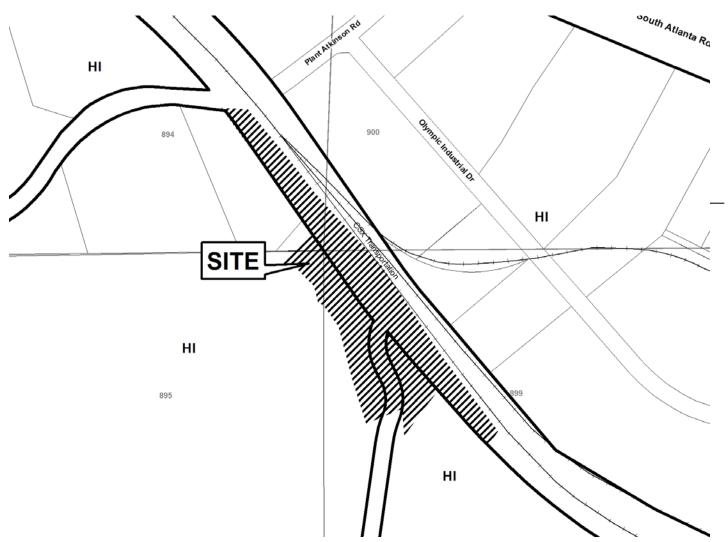

|                                     |
| ACCESS TO PROPERTY: Plant Atkinson Road                       | SIZE OF TRACT: 3.62 acres           |
|                                                               | DISTRICT: 17                        |
| PHYSICAL CHARACTERISTICS TO SITE:                             | LAND LOT(S): 894                    |
|                                                               | <b>PARCEL(S):</b> 13                |
|                                                               | TAXES: PAID X DUE                   |
| CONTIGUOUS ZONING/DEVELOPMENT                                 | COMMISSION DISTRICT: 2              |
|                                                               |                                     |



| Application for