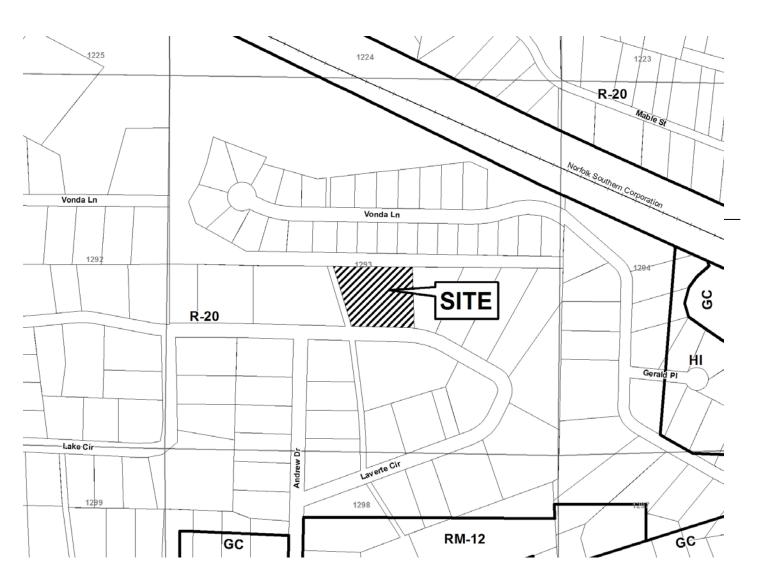

| PROPOSED USE:         | Medical Hardship |
| (1356 Laverte Circle)                                    | <u></u>               | Mobile Home      |
| ACCESS TO PROPERTY: Laverte Circle                       | SIZE OF TRACT:        | 1.1727 acres     |
|                                                          | _ DISTRICT:           | 19               |
| PHYSICAL CHARACTERISTICS TO SITE:                        | LAND LOT(S):          | 1293             |
|                                                          | PARCEL(S):            | 20               |
|                                                          | TAXES: PAID X         | <b>DUE</b>       |
| CONTIGUOUS ZONING/DEVELOPMENT                            | COMMISSION DISTRIC    | T: _4            |



FILED IN OFFICE 2014 MAY - 1 PM 4: 08



## (FOR BUSINESS USE OR FOR A USE NOT PERMITTED)

| Number of employed                                                                                                               |