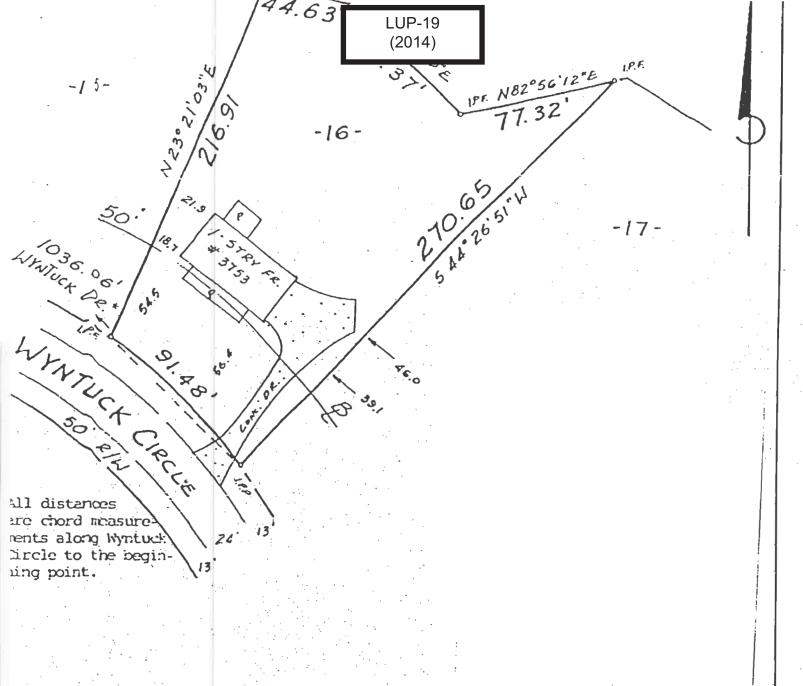

Z-42 (2014) JAMES R. CRAIG 837 LIBERTY HILL ROAD AREA = 0.8566 ACRES D.B. 14988 PG. 1874 56784CKS FOR R-20 FROWT: 35' SETBACK FOR G.C. SURVEY FOR: FRONT 50' SIDE 10' REAR 30' SIDE : 10' REAR: 35' MUSCH CHASTAIN J.A. EVANS SURVEYING CO, INC. POWDER SPRINGS, GEORGIA PH. 770-843-0000 FEM. 1,5'
EAST (ONWER UNKNOWN) 4-4 (87d) 7d NORTH OF BONING LINE IS R-20 SOUTH OF BONING LINE IS G.C., 500°48'00'E GRAVEL NOTE THIS PROPERTY IS IN TWO ZOVING DISTRICTS (RIW VARIES) DRIVE N86°53'51 1-STORY CURRENT 50. RIW) GRAVEL (WIDTH OF ASPHALT VARIES) 16° 12' 38' W 205.44' 1, J. 2000 TO RIM CANTON ROAD PIERCE PARTNERSHID (RECORD TIE) COBB COUNTY ZONING DIVISION 17:11 47 1-4444105