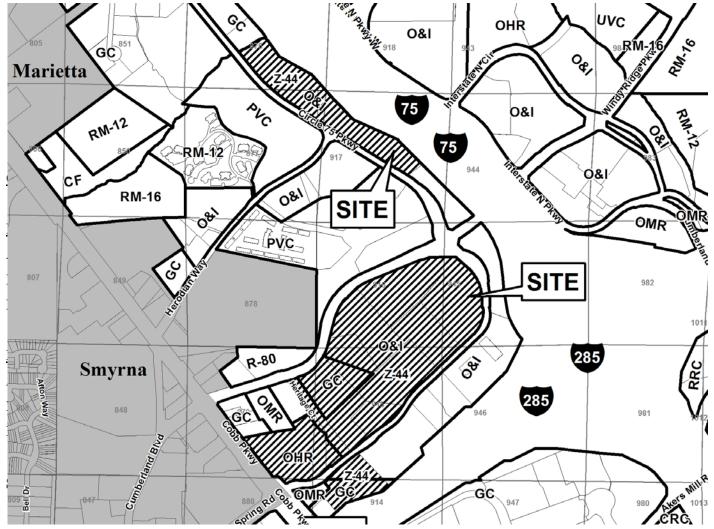

| ADDITION TO DED COLLIC                                                                 | PETITION NO:                 | 7.44            |
|----------------------------------------------------------------------------------------|------------------------------|-----------------|
| APPLICANT: BRED CO., LLC                                                               |                              |                 |
| <b>PHONE#:</b> (404) 614-2191 <b>EMAIL:</b> jballi@slhb-law.com                        | HEARING DATE (PC):           |                 |
| REPRESENTATIVE: James A. Balli, Esq.                                                   | <b>HEARING DATE (BOC):</b> _ | 07-15-14        |
| <b>PHONE#:</b> (770) 422-7016 <b>EMAIL:</b> jballi@slhb-law.com                        | PRESENT ZONING: 0&           | I, GC and OHR   |
| TITLEHOLDER: BRED CO., LLC                                                             |                              |                 |
|                                                                                        | PROPOSED ZONING: RRO         | ,               |
| PROPERTY LOCATION: Southeast side of Windy Ridge Pkwy,                                 |                              |                 |
| northwest side and easterly side of Circle 75 Parkway, east side of Cobb Pky, easterly | PROPOSED USE: Mixed          | Use Development |
| easterly side of Circle 75 Pky, on the westerly side of I-75, and on the easterly,     |                              |                 |
| southerly, and westerly side of Heritage Court                                         |                              |                 |
| ACCESS TO PROPERTY: Windy Ridge Pky, Circle 75 Pky,                                    | SIZE OF TRACT: 74            | 1.77 acres      |
| Cobb Pky                                                                               | DISTRICT: 1                  | 7               |
| PHYSICAL CHARACTERISTICS TO SITE:                                                      | LAND LOT(S): 876,877,87      |                 |
|                                                                                        | PARCEL(S): On file in Zon    | •               |
|                                                                                        | TAXES: PAID X DUI            |                 |
| CONTIGUOUS ZONING/DEVELOPMENT                                                          | COMMISSION DISTRICTS         | : 2             |
| Marietta GC 851                                                                        | OHR UVC                      | M-16 S. M. A.   |

COBB COUNTY GEORGIA FILED IN OFFICE 2014 MAY - 1 PM 2: 02 COBB COUNTY ZONING DIVISION

Application #: Z-44
PC Hearing Date: 7-1-14

BOC Hearing Date: 7-15-14

| Part 1. | Reside    | ential Rezoning Information (attach additional information if needed)                                                                                                                 |
|---------|-----------|---------------------------------------------------------------------------------------------------------------------------------------------------------------------------------------|
|         | a)        | Proposed unit square-footage(s):                                                                                                                                                      |
|         | b)        | Proposed building architecture:                                                                                                                                                       |
|         | c)        | Proposed selling prices(s):                                                                                                                                                           |
|         | d)        | List all requested variances:                                                                                                                                                         |
|         |           |                                                                                                                                                                                       |
| Part 2. | Non-r     | esidential Rezoning Information (attach additional information if needed)                                                                                                             |
|         |           | Proposed use(s): Mixed use development with related Atlanta Braves Sports Complex. sq. ft. Office, 500k sq. ft. retail/entertain., 600 unit res., 450 room/key hotel(s), 100k sq. ft. |
|         |           | use facility) Proposed building architecture:                                                                                                                                         |
|         | b)        | Proposed building architecture:                                                                                                                                                       |
|         | <u>c)</u> | Proposed hours/days of operation:                                                                                                                                                     |
|         | <u>d)</u> | List all requested variances: See attached Summary of Project.                                                                                                                        |
|         | See       | attached Legal Description, Zoning Impact Statement and Summary of Project Exhibits.                                                                                                  |
|         |           |                                                                                                                                                                                       |
|         |           |                                                                                                                                                                                       |
| Part 4  | l. Is an  | y of the property included on the proposed site plan owned by the Local, State, or Federal Government?                                                                                |
|         | (Pleas    | se_list all Right-of-Ways, Government owned lots, County owned parcels and/or remnants, etc., and attach a learly showing where these properties are located). Not applicable.        |
|         |           |                                                                                                                                                                                       |
|         |           |                                                                                                                                                                                       |
| Part 5  |           | s application a result of a Code Enforcement action? No;Yes(If yes, attach a copy of the e of Violation and/or tickets to this form).                                                 |
|         |           | icant signature: Date: May 1, 2014                                                                                                                                                    |
|         | Appl      | cant name (printed): James A. Balli, On Behalf of Applicant                                                                                                                           |