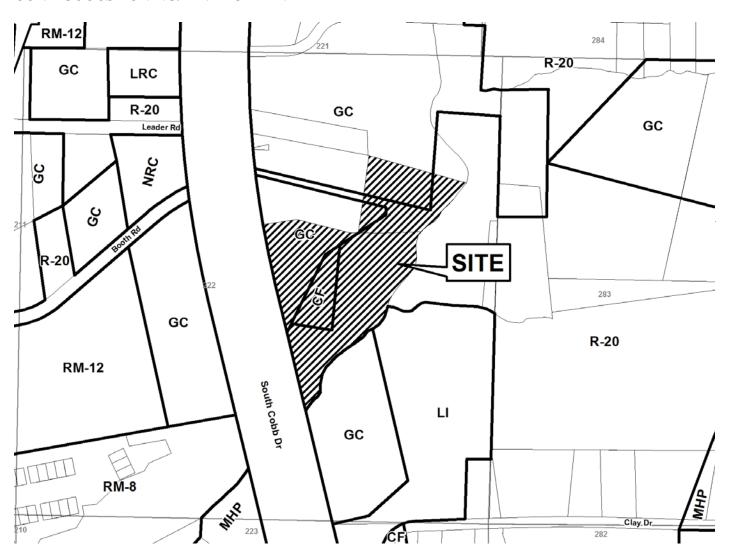

ON NO: \_\_\_\_ SLUP-13 PHONE#: (404) 951-4887 EMAIL: williamcespedes@yahoo.com **HEARING DATE (PC):** \_\_\_\_\_ 07-01-14 **REPRESENTATIVE:** William Cespedes **HEARING DATE (BOC):** 07-15-14 PHONE#: (404) 951-4887 EMAIL: williamcespedes@yahoo.com **PRESENT ZONING:** GC,CF,R-20 **TITLEHOLDER:** Timothy Gowens and Valerie Gowens PROPOSED ZONING: Special Land **PROPERTY LOCATION:** East side of South Cobb Drive, Use Permit **PROPOSED USE:** Auto Sales across from Booth Road (1087 and 1093 South Cobb Drive) ACCESS TO PROPERTY: South Cobb Drive **SIZE OF TRACT:** 4.00 acres **DISTRICT:** \_\_\_\_\_\_17 PHYSICAL CHARACTERISTICS TO SITE: \_\_\_\_\_ **LAND LOT(S):** 222 **PARCEL(S):** \_\_\_\_\_\_47 TAXES: PAID X DUE \_\_\_\_ COMMISSION DISTRICT: \_4\_\_\_\_

#### CONTIGUOUS ZONING/DEVELOPMENT



| Application for DEGETTED Application No. Slight 3                                                                                                                                                                        |  |
|--------------------------------------------------------------------------------------------------------------------------------------------------------------------------------------------------------------------------|--|
| C . I.T. I.T. D                                                                                                                                                                                                          |  |
| lai va